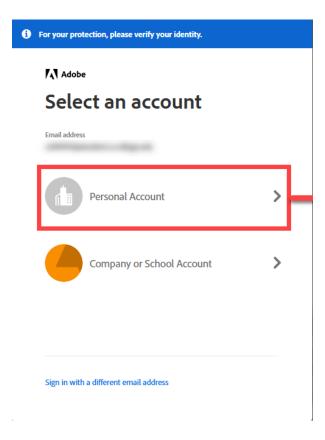

3) <u>If</u> you see the prompt below, choose "Personal." (This prompt may not appear depending on your email address)

4) When prompted, choose "Join Team" as shown below.

5) After joining the team, choose "Continue" as shown below.