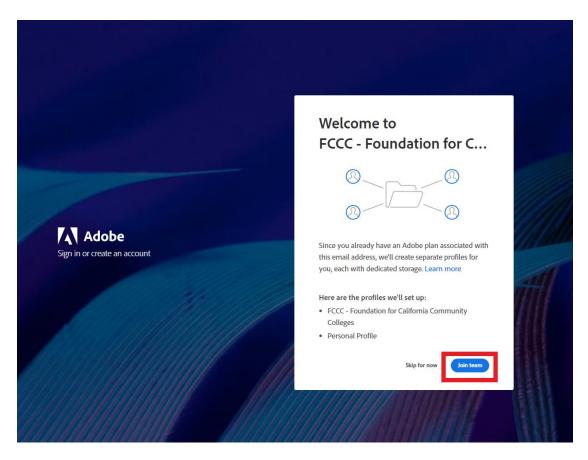

3) <u>If</u> you see the prompt below, choose "Personal." (This prompt may not appear depending on your email address)

4) When prompted, choose "Join Team" as shown below.

5) After joining the team, choose "Continue" as shown below.