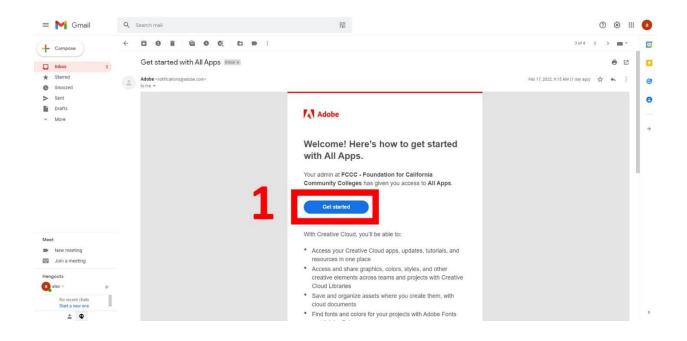

## New Users

1) Check your email for the "Welcome" email from Adobe and click "Get Started." You should have received one when we activated your account. It will look like the screenshot below. If you did not receive the email, go to <a href="https://creativecloud.adobe.com/apps/all/desktop">https://creativecloud.adobe.com/apps/all/desktop</a>.