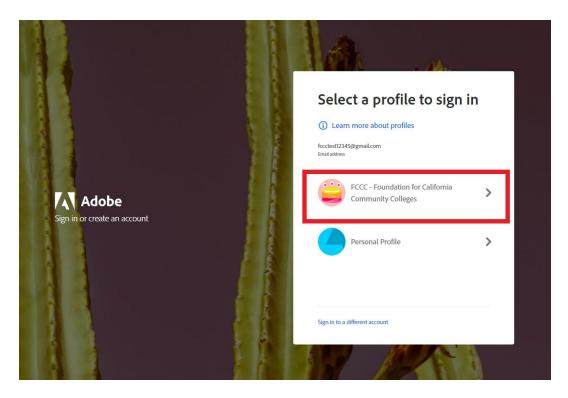

6) Choose the "FCCC – Foundation for California Community Colleges" profile as shown below.

7) You should now see the list of available apps with "Install" next to all of them. If you do not, please try signing out of your account on the web app <u>here and</u> the desktop app. Then, sign back in and repeat the steps above.