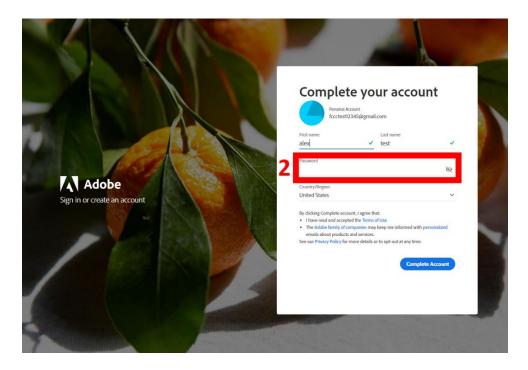

2) You will be taken to a page asking you to sign in. Create your password.If you went to the URL in step one, log in with the email associated with your purchase.(It may ask you to verify your account with a verification code. Follow those directions.)