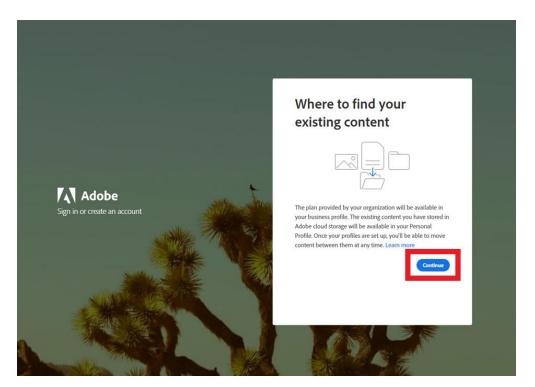

3) <u>If</u> you see the prompt below, choose "Personal." (This prompt may not appear depending on your email address)

4) When prompted, choose "Join Team" as shown below.

5) After joining the team, choose "Continue" as shown below.